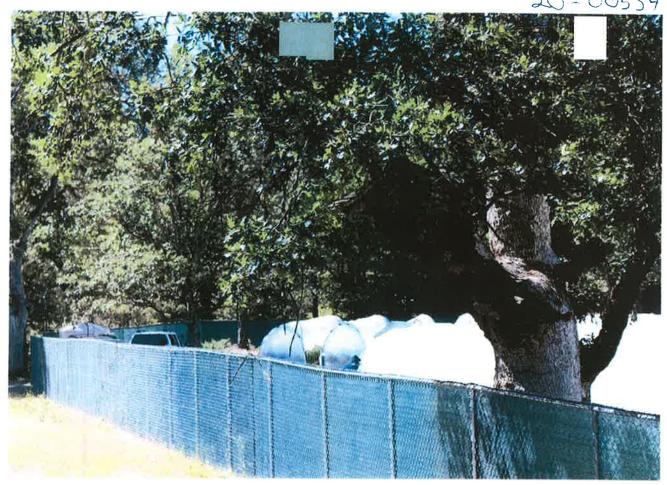

On May 27, 2020, prior to the issuance of the CCL an inspection of the site was
performed by Cannabis Division staff. During the inspection, illegal cultivation beyond
the scale allowed by the Personal Use Ordinance (Zoning Ordinance No. 315-797) or for
personal adult use in accordance with State law (AUMA) was discovered. Mr. Ford was

warned by the Compliance Specialist conducting the inspections that both a County and State Cannabis cultivation license were required before legal cultivation could occur.

- On June 5, 2020 Code Enforcement Officer Rob Barcelona issued a citation for the parcel due to Cannabis cultivation without a County or State License. (Attachment B)
- On June 18, 2020, following the issuance of the citation, the Cannabis cultivation application was denied by the Planning Director (Attachment C). Denial was based on violations of Trinity County Zoning Code section 17.43.060(A).
- On July 9, 2020 the decision to deny the application was reversed and the license issued due to the fact that the applicant "...had abated the plants which satisfied the seven-day time frame to abate as stated in the citation and also meets the guidelines of the Trinity County Cannabis Ordinance." (Attachment D)
- On July 15, 2020 the issuance of the CCL was legal noticed to adjacent property owners for issuance as a provision license. The CCL was to be issued on or after August 6, 2020. (Attachment E)
- On July 20, 2020, illegal cultivation was once again identified on the site on prior to issuance of the CCL. Based on this information, Commercial Cannabis License (application) 624 was revoked by the Planning Director on July 21, 2020. (Attachment F)
- Upon receipt of the Revocation Letter dated July 21, 2020, the applicant filed an appeal on August 4, 2020 citing "lack of administrative timeliness" as the basis for the appeal. (Attachment A)

The determination to revoke your license was made after taking into consideration the following sequence of events:

- 1. On May 27<sup>th</sup> Code Compliance Specialist Daniel Marvel completed a site inspection during which he made it very clear that you would not be able to cultivate until a valid County and State cannabis license had been issued.
- 2. On June 5<sup>th</sup> 2020 Code Enforcement Officer Rob Barcelona with the Trinity County Sherriff's Department issued you a citation for cultivating without a County or State cannabis license.
- 3. On June 18<sup>th</sup> 2020 the Trinity County Planning Department issued a cultivation application denial letter based on the fact that a citation had been issued.
- 4. On July 9<sup>th</sup> 2020 the decision to deny the license application was reversed due to the fact that you had abated the plants which satisfied the 7 day time frame to abate as stated in the citation and also meets the guidelines of the Trinity County cannabis ordinance.
- 5. On July 20<sup>th</sup> 2020 Lead Code Compliance Specialist Jeff Dickey acting on information that you were actively cultivating again drove by the premises and verified that this was valid information.