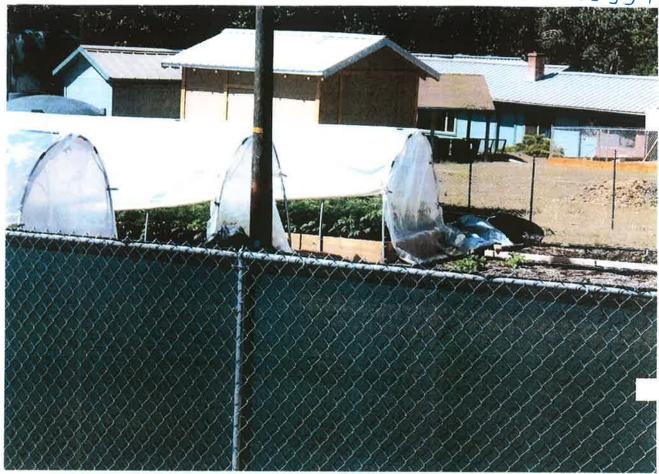

On May 27, 2020, prior to the issuance of the CCL an inspection of the site was
performed by Cannabis Division staff. During the inspection, illegal cultivation beyond
the scale allowed by the Personal Use Ordinance (Zoning Ordinance No. 315-797) or for
personal adult use in accordance with State law (AUMA) was discovered. Mr. Ford was

warned by the Compliance Specialist conducting the inspections that both a County and State Cannabis cultivation license were required before legal cultivation could occur.

- On June 5, 2020 Code Enforcement Officer Rob Barcelona issued a citation for the parcel due to Cannabis cultivation without a County or State License. (Attachment B)
- On June 18, 2020, following the issuance of the citation, the Cannabis cultivation application was denied by the Planning Director (Attachment C). Denial was based on violations of Trinity County Zoning Code section 17.43.060(A).
- On July 9, 2020 the decision to deny the application was reversed and the license issued due to the fact that the applicant "...had abated the plants which satisfied the seven-day time frame to abate as stated in the citation and also meets the guidelines of the Trinity County Cannabis Ordinance." (Attachment D)
- On July 15, 2020 the issuance of the CCL was legal noticed to adjacent property owners for issuance as a provision license. The CCL was to be issued on or after August 6, 2020. (Attachment E)
- On July 20, 2020, illegal cultivation was once again identified on the site on prior to issuance of the CCL. Based on this information, Commercial Cannabis License (application) 624 was revoked by the Planning Director on July 21, 2020. (Attachment F)
- Upon receipt of the Revocation Letter dated July 21, 2020, the applicant filed an appeal on August 4, 2020 citing "lack of administrative timeliness" as the basis for the appeal. (Attachment A)

The determination to revoke your license was made after taking into consideration the following sequence of events:

- 1. On May 27<sup>th</sup> Code Compliance Specialist Daniel Marvel completed a site inspection during which he made it very clear that you would not be able to cultivate until a valid County and State cannabis license had been issued.
- 2. On June 5<sup>th</sup> 2020 Code Enforcement Officer Rob Barcelona with the Trinity County Sherriff's Department issued you a citation for cultivating without a County or State cannabis license.
- 3. On June 18<sup>th</sup> 2020 the Trinity County Planning Department issued a cultivation application denial letter based on the fact that a citation had been issued.
- 4. On July 9<sup>th</sup> 2020 the decision to deny the license application was reversed due to the fact that you had abated the plants which satisfied the 7 day time frame to abate as stated in the citation and also meets the guidelines of the Trinity County cannabis ordinance.
- 5. On July 20<sup>th</sup> 2020 Lead Code Compliance Specialist Jeff Dickey acting on information that you were actively cultivating again drove by the premises and verified that this was valid information.