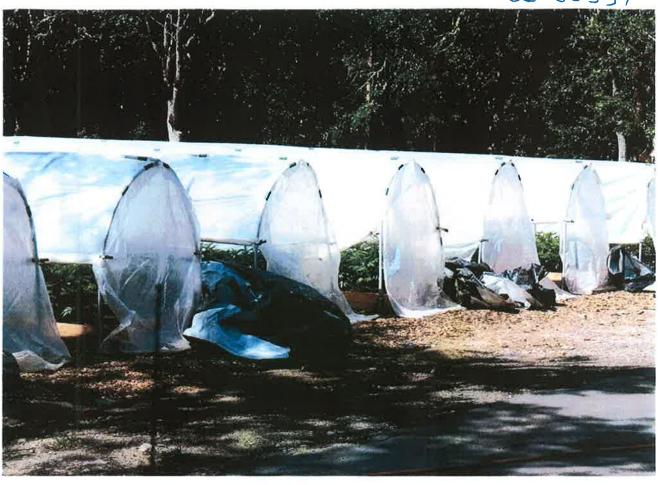

On May 27, 2020, prior to the issuance of the CCL an inspection of the site was
performed by Cannabis Division staff. During the inspection, illegal cultivation beyond
the scale allowed by the Personal Use Ordinance (Zoning Ordinance No. 315-797) or for
personal adult use in accordance with State law (AUMA) was discovered. Mr. Ford was

warned by the Compliance Specialist conducting the inspections that both a County and State Cannabis cultivation license were required before legal cultivation could occur.

- On June 5, 2020 Code Enforcement Officer Rob Barcelona issued a citation for the parcel due to Cannabis cultivation without a County or State License. (Attachment B)
- On June 18, 2020, following the issuance of the citation, the Cannabis cultivation application was denied by the Planning Director (Attachment C). Denial was based on violations of Trinity County Zoning Code section 17.43.060(A).
- On July 9, 2020 the decision to deny the application was reversed and the license issued due to the fact that the applicant "...had abated the plants which satisfied the seven-day time frame to abate as stated in the citation and also meets the guidelines of the Trinity County Cannabis Ordinance." (Attachment D)
- On July 15, 2020 the issuance of the CCL was legal noticed to adjacent property owners for issuance as a provision license. The CCL was to be issued on or after August 6, 2020. (Attachment E)
- On July 20, 2020, illegal cultivation was once again identified on the site on prior to issuance of the CCL. Based on this information, Commercial Cannabis License (application) 624 was revoked by the Planning Director on July 21, 2020. (Attachment F)
- Upon receipt of the Revocation Letter dated July 21, 2020, the applicant filed an appeal on August 4, 2020 citing "lack of administrative timeliness" as the basis for the appeal. (Attachment A)