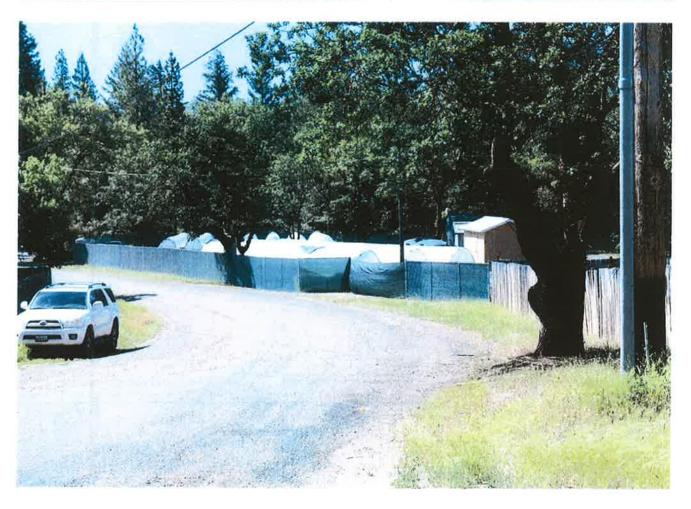

On May 27, 2020, prior to the issuance of the CCL an inspection of the site was
performed by Cannabis Division staff. During the inspection, illegal cultivation beyond
the scale allowed by the Personal Use Ordinance (Zoning Ordinance No. 315-797) or for
personal adult use in accordance with State law (AUMA) was discovered. Mr. Ford was

warned by the Compliance Specialist conducting the inspections that both a County and State Cannabis cultivation license were required before legal cultivation could occur.

- On June 5, 2020 Code Enforcement Officer Rob Barcelona issued a citation for the parcel due to Cannabis cultivation without a County or State License. (Attachment B)
- On June 18, 2020, following the issuance of the citation, the Cannabis cultivation application was denied by the Planning Director (Attachment C). Denial was based on violations of Trinity County Zoning Code section 17.43.060(A).
- On July 9, 2020 the decision to deny the application was reversed and the license issued due to the fact that the applicant "...had abated the plants which satisfied the seven-day time frame to abate as stated in the citation and also meets the guidelines of the Trinity County Cannabis Ordinance." (Attachment D)
- On July 15, 2020 the issuance of the CCL was legal noticed to adjacent property owners for issuance as a provision license. The CCL was to be issued on or after August 6, 2020. (Attachment E)
- On July 20, 2020, illegal cultivation was once again identified on the site on prior to issuance of the CCL. Based on this information, Commercial Cannabis License (application) 624 was revoked by the Planning Director on July 21, 2020. (Attachment F)
- Upon receipt of the Revocation Letter dated July 21, 2020, the applicant filed an appeal on August 4, 2020 citing "lack of administrative timeliness" as the basis for the appeal. (Attachment A)

The determination to revoke your license was made after taking into consideration the following sequence of events:

- 1. On May 27<sup>th</sup> Code Compliance Specialist Daniel Marvel completed a site inspection during which he made it very clear that you would not be able to cultivate until a valid County and State cannabis license had been issued.
- 2. On June 5<sup>th</sup> 2020 Code Enforcement Officer Rob Barcelona with the Trinity County Sherriff's Department issued you a citation for cultivating without a County or State cannabis license.
- 3. On June 18<sup>th</sup> 2020 the Trinity County Planning Department issued a cultivation application denial letter based on the fact that a citation had been issued.
- 4. On July 9<sup>th</sup> 2020 the decision to deny the license application was reversed due to the fact that you had abated the plants which satisfied the 7 day time frame to abate as stated in the citation and also meets the guidelines of the Trinity County cannabis ordinance.
- 5. On July 20<sup>th</sup> 2020 Lead Code Compliance Specialist Jeff Dickey acting on information that you were actively cultivating again drove by the premises and verified that this was valid information.