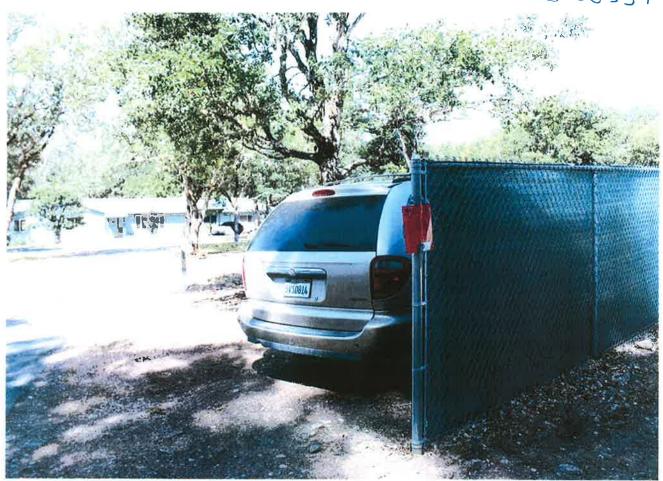

On May 27, 2020, prior to the issuance of the CCL an inspection of the site was
performed by Cannabis Division staff. During the inspection, illegal cultivation beyond
the scale allowed by the Personal Use Ordinance (Zoning Ordinance No. 315-797) or for
personal adult use in accordance with State law (AUMA) was discovered. Mr. Ford was

warned by the Compliance Specialist conducting the inspections that both a County and State Cannabis cultivation license were required before legal cultivation could occur.

- On June 5, 2020 Code Enforcement Officer Rob Barcelona issued a citation for the parcel due to Cannabis cultivation without a County or State License. (Attachment B)
- On June 18, 2020, following the issuance of the citation, the Cannabis cultivation application was denied by the Planning Director (Attachment C). Denial was based on violations of Trinity County Zoning Code section 17.43.060(A).
- On July 9, 2020 the decision to deny the application was reversed and the license issued due to the fact that the applicant "...had abated the plants which satisfied the seven-day time frame to abate as stated in the citation and also meets the guidelines of the Trinity County Cannabis Ordinance." (Attachment D)
- On July 15, 2020 the issuance of the CCL was legal noticed to adjacent property owners for issuance as a provision license. The CCL was to be issued on or after August 6, 2020. (Attachment E)
- On July 20, 2020, illegal cultivation was once again identified on the site on prior to issuance of the CCL. Based on this information, Commercial Cannabis License (application) 624 was revoked by the Planning Director on July 21, 2020. (Attachment F)
- Upon receipt of the Revocation Letter dated July 21, 2020, the applicant filed an appeal on August 4, 2020 citing "lack of administrative timeliness" as the basis for the appeal. (Attachment A)