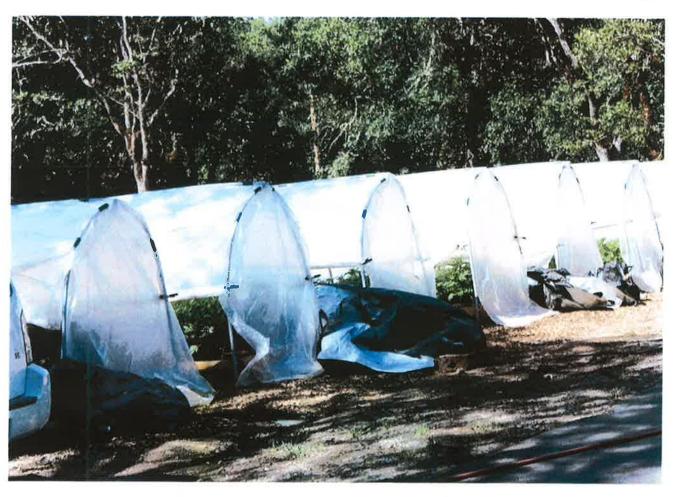

On May 27, 2020, prior to the issuance of the CCL an inspection of the site was
performed by Cannabis Division staff. During the inspection, illegal cultivation beyond
the scale allowed by the Personal Use Ordinance (Zoning Ordinance No. 315-797) or for
personal adult use in accordance with State law (AUMA) was discovered. Mr. Ford was

warned by the Compliance Specialist conducting the inspections that both a County and State Cannabis cultivation license were required before legal cultivation could occur.

- On June 5, 2020 Code Enforcement Officer Rob Barcelona issued a citation for the parcel due to Cannabis cultivation without a County or State License. (Attachment B)
- On June 18, 2020, following the issuance of the citation, the Cannabis cultivation application was denied by the Planning Director (Attachment C). Denial was based on violations of Trinity County Zoning Code section 17.43.060(A).
- On July 9, 2020 the decision to deny the application was reversed and the license issued due to the fact that the applicant "...had abated the plants which satisfied the seven-day time frame to abate as stated in the citation and also meets the guidelines of the Trinity County Cannabis Ordinance." (Attachment D)
- On July 15, 2020 the issuance of the CCL was legal noticed to adjacent property owners for issuance as a provision license. The CCL was to be issued on or after August 6, 2020. (Attachment E)
- On July 20, 2020, illegal cultivation was once again identified on the site on prior to issuance of the CCL. Based on this information, Commercial Cannabis License (application) 624 was revoked by the Planning Director on July 21, 2020. (Attachment F)
- Upon receipt of the Revocation Letter dated July 21, 2020, the applicant filed an appeal on August 4, 2020 citing "lack of administrative timeliness" as the basis for the appeal. (Attachment A)

The determination to revoke your license was made after taking into consideration the following sequence of events:

- 1. On May 27<sup>th</sup> Code Compliance Specialist Daniel Marvel completed a site inspection during which he made it very clear that you would not be able to cultivate until a valid County and State cannabis license had been issued.
- 2. On June 5<sup>th</sup> 2020 Code Enforcement Officer Rob Barcelona with the Trinity County Sherriff's Department issued you a citation for cultivating without a County or State cannabis license.
- 3. On June 18<sup>th</sup> 2020 the Trinity County Planning Department issued a cultivation application denial letter based on the fact that a citation had been issued.
- 4. On July 9<sup>th</sup> 2020 the decision to deny the license application was reversed due to the fact that you had abated the plants which satisfied the 7 day time frame to abate as stated in the citation and also meets the guidelines of the Trinity County cannabis ordinance.
- 5. On July 20<sup>th</sup> 2020 Lead Code Compliance Specialist Jeff Dickey acting on information that you were actively cultivating again drove by the premises and verified that this was valid information.