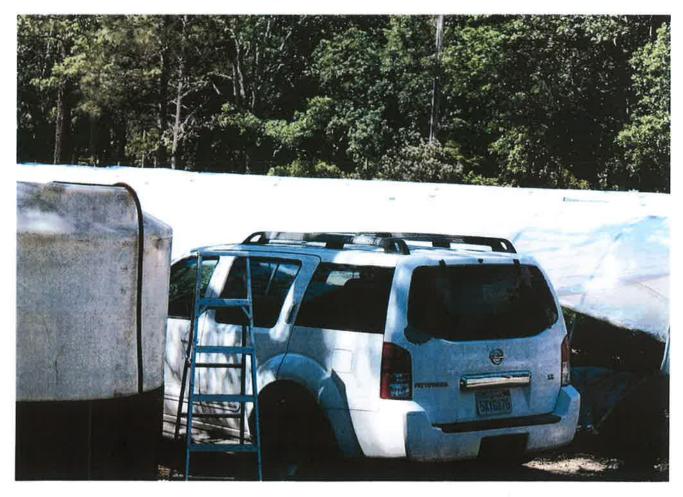

On May 27, 2020, prior to the issuance of the CCL an inspection of the site was
performed by Cannabis Division staff. During the inspection, illegal cultivation beyond
the scale allowed by the Personal Use Ordinance (Zoning Ordinance No. 315-797) or for
personal adult use in accordance with State law (AUMA) was discovered. Mr. Ford was

warned by the Compliance Specialist conducting the inspections that both a County and State Cannabis cultivation license were required before legal cultivation could occur.

- On June 5, 2020 Code Enforcement Officer Rob Barcelona issued a citation for the parcel due to Cannabis cultivation without a County or State License. (Attachment B)
- On June 18, 2020, following the issuance of the citation, the Cannabis cultivation application was denied by the Planning Director (Attachment C). Denial was based on violations of Trinity County Zoning Code section 17.43.060(A).
- On July 9, 2020 the decision to deny the application was reversed and the license issued due to the fact that the applicant "...had abated the plants which satisfied the seven-day time frame to abate as stated in the citation and also meets the guidelines of the Trinity County Cannabis Ordinance." (Attachment D)
- On July 15, 2020 the issuance of the CCL was legal noticed to adjacent property owners for issuance as a provision license. The CCL was to be issued on or after August 6, 2020. (Attachment E)
- On July 20, 2020, illegal cultivation was once again identified on the site on prior to issuance of the CCL. Based on this information, Commercial Cannabis License (application) 624 was revoked by the Planning Director on July 21, 2020. (Attachment F)
- Upon receipt of the Revocation Letter dated July 21, 2020, the applicant filed an appeal on August 4, 2020 citing "lack of administrative timeliness" as the basis for the appeal. (Attachment A)