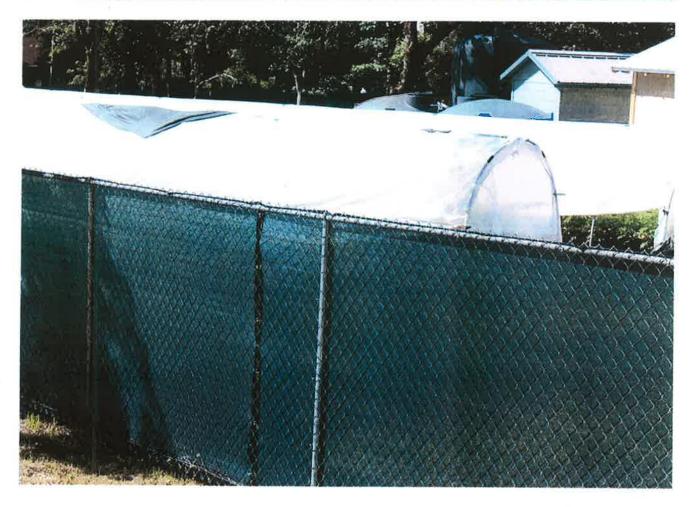

On May 27, 2020, prior to the issuance of the CCL an inspection of the site was
performed by Cannabis Division staff. During the inspection, illegal cultivation beyond
the scale allowed by the Personal Use Ordinance (Zoning Ordinance No. 315-797) or for
personal adult use in accordance with State law (AUMA) was discovered. Mr. Ford was

warned by the Compliance Specialist conducting the inspections that both a County and State Cannabis cultivation license were required before legal cultivation could occur.

- On June 5, 2020 Code Enforcement Officer Rob Barcelona issued a citation for the parcel due to Cannabis cultivation without a County or State License. (Attachment B)
- On June 18, 2020, following the issuance of the citation, the Cannabis cultivation application was denied by the Planning Director (Attachment C). Denial was based on violations of Trinity County Zoning Code section 17.43.060(A).
- On July 9, 2020 the decision to deny the application was reversed and the license issued due to the fact that the applicant "...had abated the plants which satisfied the seven-day time frame to abate as stated in the citation and also meets the guidelines of the Trinity County Cannabis Ordinance." (Attachment D)
- On July 15, 2020 the issuance of the CCL was legal noticed to adjacent property owners for issuance as a provision license. The CCL was to be issued on or after August 6, 2020. (Attachment E)
- On July 20, 2020, illegal cultivation was once again identified on the site on prior to issuance of the CCL. Based on this information, Commercial Cannabis License (application) 624 was revoked by the Planning Director on July 21, 2020. (Attachment F)
- Upon receipt of the Revocation Letter dated July 21, 2020, the applicant filed an appeal on August 4, 2020 citing "lack of administrative timeliness" as the basis for the appeal. (Attachment A)

The determination to revoke your license was made after taking into consideration the following sequence of events:

- 1. On May 27<sup>th</sup> Code Compliance Specialist Daniel Marvel completed a site inspection during which he made it very clear that you would not be able to cultivate until a valid County and State cannabis license had been issued.
- 2. On June 5<sup>th</sup> 2020 Code Enforcement Officer Rob Barcelona with the Trinity County Sherriff's Department issued you a citation for cultivating without a County or State cannabis license.
- 3. On June 18<sup>th</sup> 2020 the Trinity County Planning Department issued a cultivation application denial letter based on the fact that a citation had been issued.
- 4. On July 9<sup>th</sup> 2020 the decision to deny the license application was reversed due to the fact that you had abated the plants which satisfied the 7 day time frame to abate as stated in the citation and also meets the guidelines of the Trinity County cannabis ordinance.
- 5. On July 20<sup>th</sup> 2020 Lead Code Compliance Specialist Jeff Dickey acting on information that you were actively cultivating again drove by the premises and verified that this was valid information.